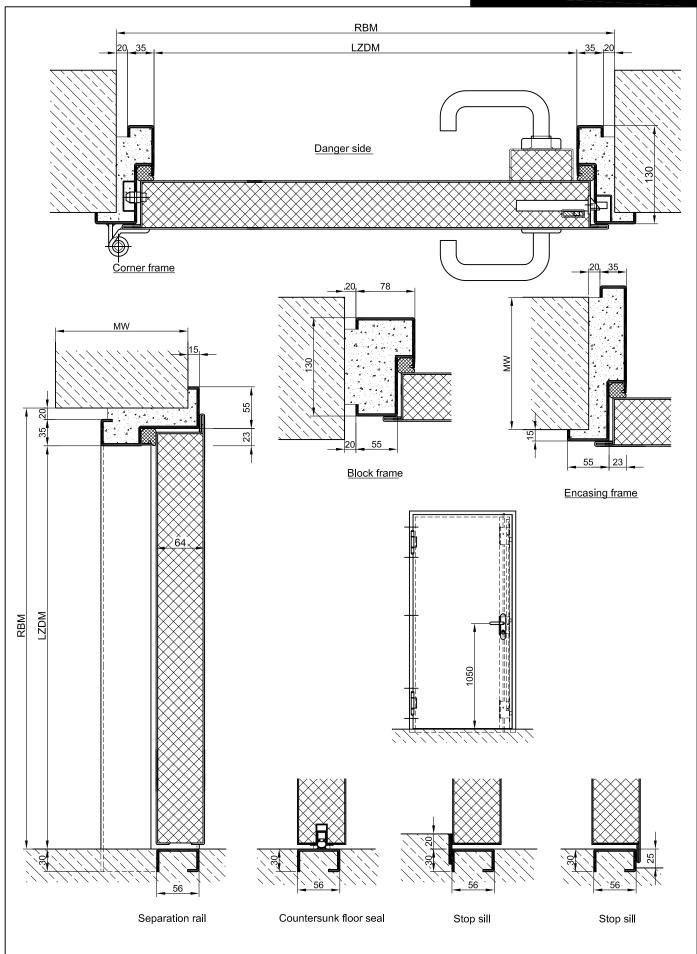

## Single Wing PLANE Line RC6 Burglar Proof Safety Door

| Burglar Proof                                             | RC6                                             | in accordance with DIN V ENV 1627                                                                                                                                                                                     |
|-----------------------------------------------------------|-------------------------------------------------|-----------------------------------------------------------------------------------------------------------------------------------------------------------------------------------------------------------------------|
| Range of Dimensions:                                      | up to 1250 mr                                   | n / 2250 mm                                                                                                                                                                                                           |
| (* special options)                                       |                                                 |                                                                                                                                                                                                                       |
| Technical specification and text for invitation to tender |                                                 |                                                                                                                                                                                                                       |
| Product:                                                  |                                                 | wing security steel door brand Buchele<br>with DIN V ENV 1627                                                                                                                                                         |
| Door Type:                                                | SEC 11 / RC 6                                   |                                                                                                                                                                                                                       |
| Burglar Proof:                                            | RC 6                                            |                                                                                                                                                                                                                       |
| Dimensions:                                               | x mm                                            |                                                                                                                                                                                                                       |
| Door Leaf:                                                | thin rebate with<br>Special insulat             | level 64 mm thick steel door leaf, three sides folded with<br>nout bottom stop.<br>Ing inserts completely laid in and glued.<br>ewed in door leaf fold.                                                               |
| Sill:                                                     | Floor bracket a frame.                          | is separation bar. Surface galvanized and welded to the                                                                                                                                                               |
| Frame:                                                    |                                                 | ferential folded corner frame with high-quality multi-<br>ng profile adjustable fixed in the three sided groove.                                                                                                      |
| Hinges:                                                   |                                                 | ht-adjustable construction hinges with hinge pin retention g spacer ring for smooth door movement.                                                                                                                    |
| Fitting:                                                  | DIN EN 12209<br>by customer).<br>Special safety | ocking system with latch lever function in accordance with<br>(prepared for installation of a profile cylinder lock provided<br>door handle set firmly installed turnable aluminium F1 in U-<br>are protective plate. |
| Surface:                                                  |                                                 | rame galvanized and primed with one component primer                                                                                                                                                                  |
| Mounting:                                                 | Delivery and pi<br>frame with moi               | ofessional assembly including filling of the cavities in the tar of group III.                                                                                                                                        |
| Special Models                                            |                                                 |                                                                                                                                                                                                                       |
| Noise Control:                                            | Up to R <sub>w,P</sub> 51                       | dB drop seal or stopper sill                                                                                                                                                                                          |
| Bullet Proof:                                             | FB 4 or FB 6                                    | special inlay in door and frame                                                                                                                                                                                       |
| Stainless steel:                                          |                                                 | 01 (V2A) res. 1.4571 (V4A),<br>led and rotary matte finished.                                                                                                                                                         |