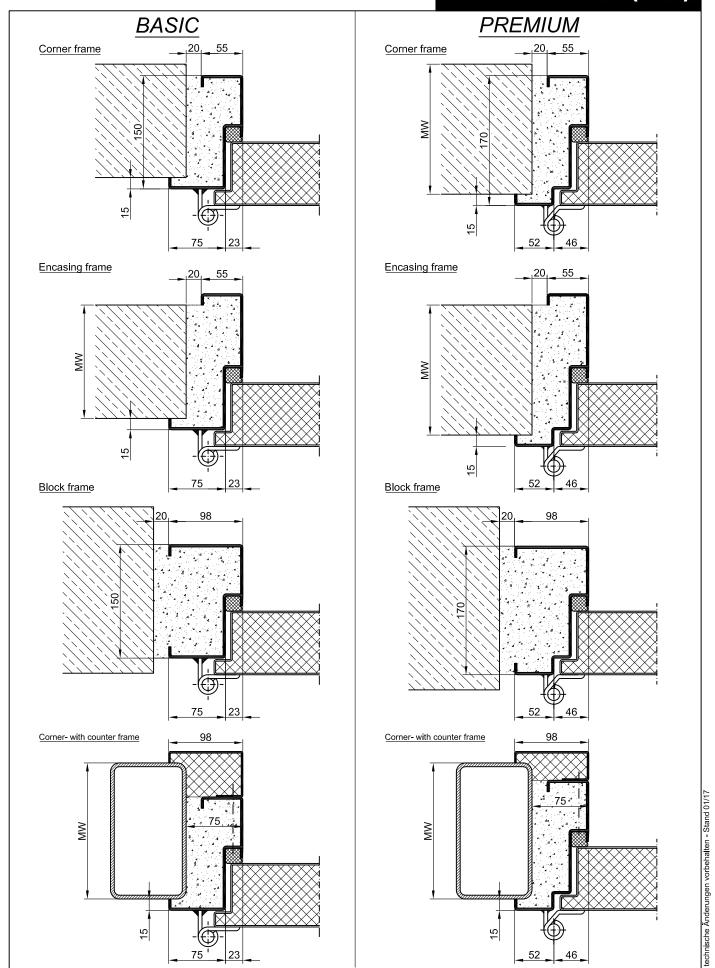

Safety bolt screwed in door leaf fold.

Sill: Floor bracket as separation bar. Surface galvanized and welded to the

frame.

Frame: 3-sided circumferential folded corner frame with high-quality multi-

chamber sealing profile adjustable fixed in the three sided groove.

Type PLANE Line PL 2 PREMIUM

Frame: Three sided circumferential folded PLANE Line special corner frame for

flush mounted optics on hinge side. High-quality multi-chamber sealing

profile adjustable fixed in the three sided groove.

Frame: Three sided circumferential folded PLANE Line special corner frame for

flush mounted optics on hinge side. High-quality multi-chamber sealing

profile adjustable fixed in the three sided groove.

**Hinges:** Concealed hinge system adjustable in three dimensions.