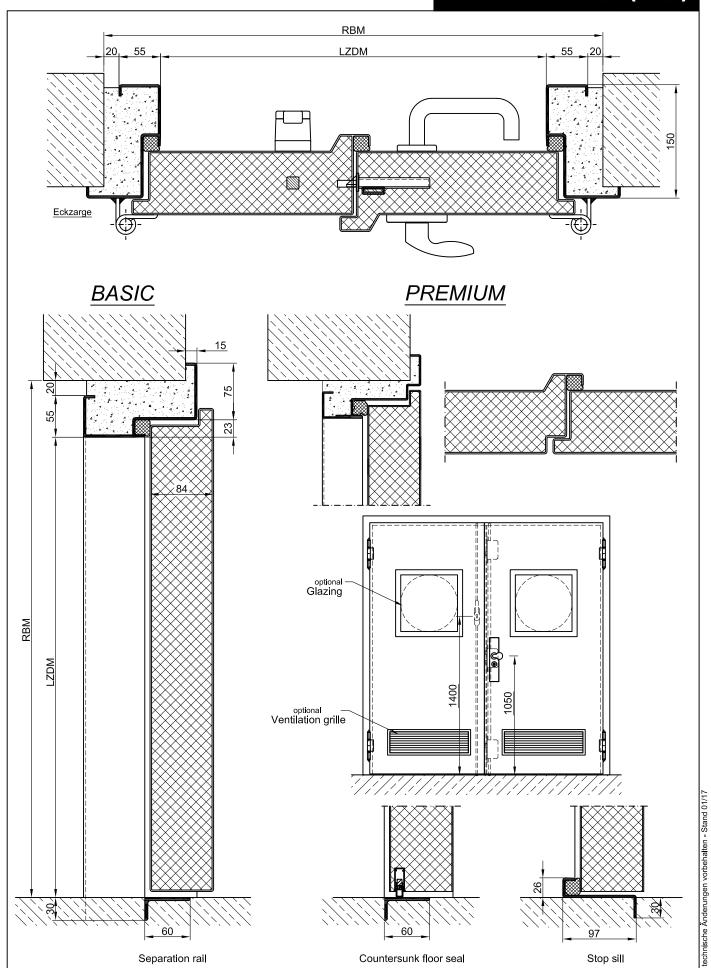

Dimensions: .... x .... mm

**Door Leaf:** Double walled, level 84 mm thick steel door leaf without hinge embossing,

three sides folded with thick rebate without bottom stop. Special insulating inserts completely laid in and glued.

Safety bolt screwed in door leaf fold.

Sill: Floor bracket as separation bar. Surface galvanized and welded to the

frame.

Frame: 3-sided circumferential folded corner frame with high-quality multi-

chamber sealing profile adjustable fixed in the three sided groove.

**Hinges:** Threepart height-adjustable construction hinges with hinge pin retention

and ball-bearing spacer ring for smooth door movement.

Fitting RC5: 6-point safety locking system with latch lever function in accordance with

DIN EN 12209 (prepared for installation of a profile cylinder lock provided

by customer).

Special safety door handle set firmly installed turnable aluminium F1 in U-

shape with square protective plate.

Inactive door leaf with espagnolette bolt lock in the central rebate profile.

Type PLANE Line PL 2 PREMIUM

Frame: Three sided circumferential folded PLANE Line special corner frame for

flush mounted optics on hinge side. High-quality multi-chamber sealing

profile adjustable fixed in the three sided groove.

similar RAL 7001.

**Mounting:** Delivery and professional assembly including filling of the cavities in the

frame with mortar of group III.

Special Models

**Standard Glazing:** Regular glazing – or insulated glazing P6B held by steel glass bars.

Minimum frieze width 125 mm on side and top, base 300 mm

**Ventilation Grille:** Burglar proof poke protected ventilation grille

inside with galvanized bird screen 10 x 10 mm

**Top Panel or Top Light:**Top panel built as tested door leaf