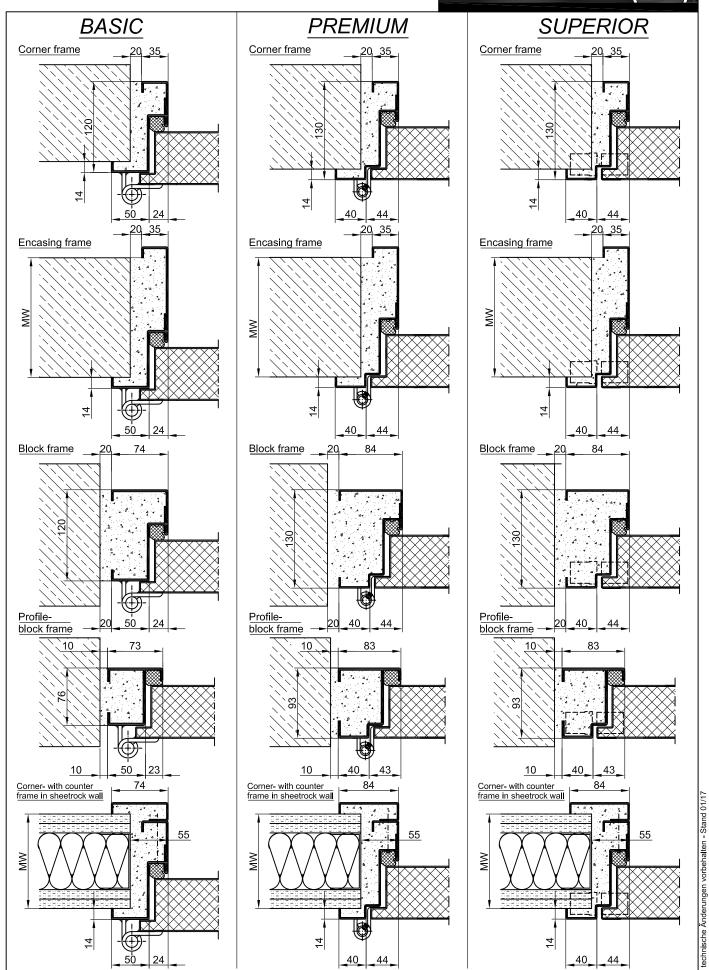

Safety bolt screwed in door leaf fold.

**Sill**: Floor bracket as separation bar. Surface galvanized and welded to the

frame.

Frame: 3-sided circumferential folded corner frame with high-quality multi-

chamber sealing profile adjustable fixed in the three sided groove.

**Inactive door leaf** with espagnolette bolt lock in the central rebate profile.

Type PLANE Line PL 2 PREMIUM

Frame: Three sided circumferential folded PLANE Line special corner frame for

flush mounted optics on hinge side. High-quality multi-chamber sealing

profile adjustable fixed in the three sided groove.

**Hinges:** Object hinges type VB-3D 160 adjustable in three dimentions. Reception

#### **Type PLANE Line PL 2 SUPERIOR**

Frame: Three sided circumferential folded PLANE Line special corner frame for

flush mounted optics on hinge side. High-quality multi-chamber sealing

profile adjustable fixed in the three sided groove.

**Hinges:** Concealed hinge system adjustable in three dimensions.

**Door Closer:** Invisible cam-action door closer system in accordance with DIN EN 1154

integrated in frame and door leaf.

Surface: Door leaf and frame galvanized and primed with one component primer