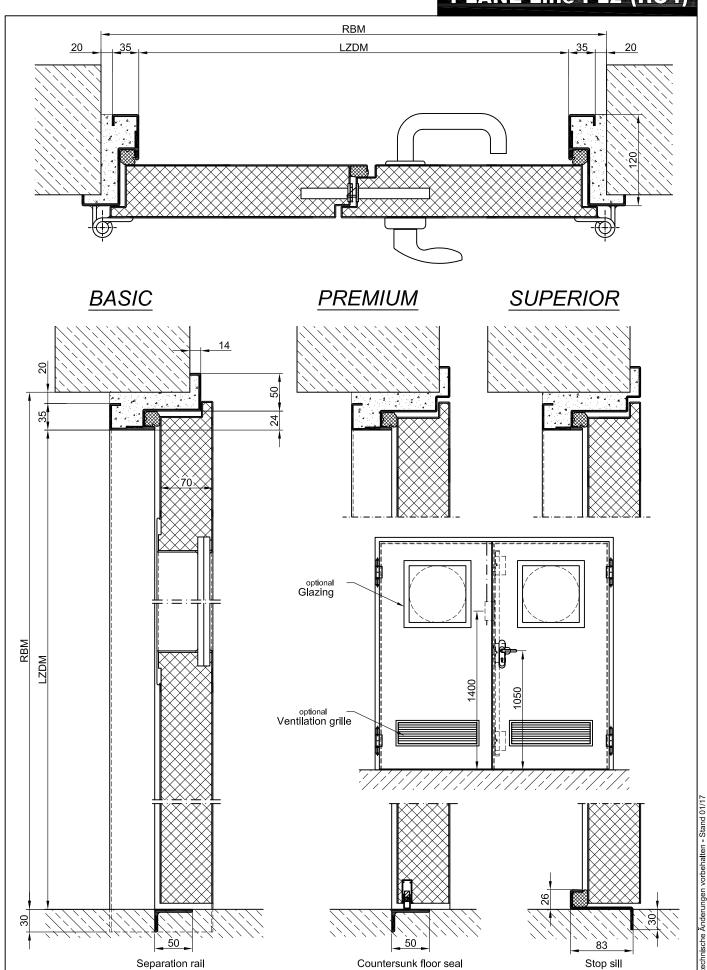

Dimensions: .... x .... mm

**Door Leaf:** Double walled, level 70 mm thick steel door leaf without hinge embossing,

three sides folded with thick rebate without bottom stop. Special insulating inserts completely laid in and glued.

Safety bolt screwed in door leaf fold.

**Sill**: Floor bracket as separation bar. Surface galvanized and welded to the

frame.

Frame: 3-sided circumferential folded corner frame with high-quality multi-

chamber sealing profile adjustable fixed in the three sided groove.

**Hinges:** Threepart height-adjustable construction hinges with hinge pin retention

and ball-bearing spacer ring for smooth door movement.

Fitting: Active door leaf with 4-point safety locking system with latch lever

function in accordance with DIN EN 12209 (prepared for installation of a

profile cylinder lock provided by customer).

Safety door handle set with DIN EN 18257 firmly installed turnable

luminium F1 in U-shape with rounded protective plate.

**Inactive door leaf** with espagnolette bolt lock in the central rebate profile.

Type PLANE Line PL 2 PREMIUM

Frame: Three sided circumferential folded PLANE Line special corner frame for

flush mounted optics on hinge side. High-quality multi-chamber sealing

profile adjustable fixed in the three sided groove.

**Hinges:** Object hinges type VB-3D 160 adjustable in three dimentions. Reception

#### **Type PLANE Line PL 2 SUPERIOR**

Frame: Three sided circumferential folded PLANE Line special corner frame for

flush mounted optics on hinge side. High-quality multi-chamber sealing

profile adjustable fixed in the three sided groove.

**Hinges:** Concealed hinge system adjustable in three dimensions.

**Door Closer:** Invisible cam-action door closer system in accordance with DIN EN 1154

integrated in frame and door leaf.

Surface: Door leaf and frame galvanized and primed with one component primer

similar RAL 7001.

**Mounting:** Delivery and professional assembly including filling of the cavities in the

frame with mortar of group III.

**Special Models** 

Flush Glazing: PLANE Line 3 times special glazing P6B safety glazing flush with outer

edge door leaf on hinge side and opposite of hinge side border and elastic

joint glazing seal black RAL 9004.

Minimum frieze width 125 mm on side and top, base 300 mm

**Standard Glazing:** Regular glazing – or insulated glazing P6B held by steel glass bars.

Minimum frieze width 125 mm on side and top, base 300 mm

**Emergency Door**: With panic fitting in accordance with DIN EN 179 and 1125

**Ventilation Grille:** Burglar proof poke protected ventilation grille