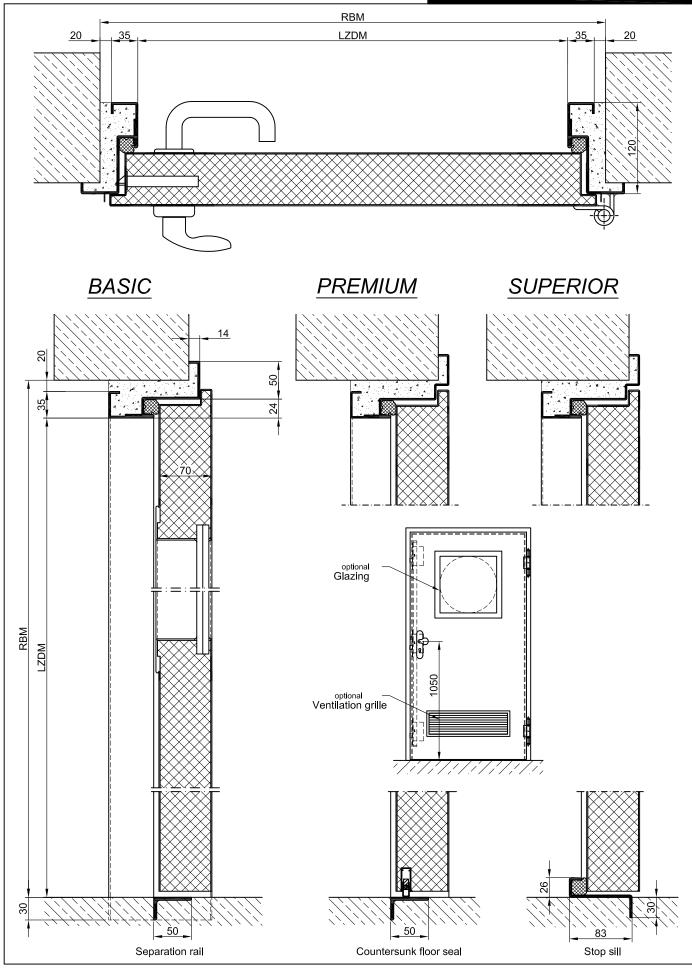

**Burglar Proof:** 

**Dimensions:** 

Door Leaf:

Sill:

Frame:

Hinges:

Fitting:

DIN EN 12209 (prepared for installation of a profile cylinder lock provided by customer). Safety door handle set with DIN EN 18257 firmly installed turnable aluminium F1 in U-shape with rounded protective plate.

Double walled, level 70 mm thick steel door leaf without hinge embossing,

Floor bracket as separation bar. Surface galvanized and welded to the

Threepart height-adjustable construction hinges with hinge pin retention

4-point safety locking system with latch lever function in accordance with

3-sided circumferential folded corner frame with high-quality multichamber sealing profile adjustable fixed in the three sided groove.

three sides folded with thick rebate without bottom stop. Special insulating inserts completely laid in and glued.

and ball-bearing spacer ring for smooth door movement.

#### Type PLANE Line PL 1 PREMIUM

Safety bolt screwed in door leaf fold.

Frame: Three sided circumferential folded PLANE Line special corner frame for flush mounted optics on hinge side. High-quality multi-chamber sealing profile adjustable fixed in the three sided groove.

Hinges:

Object hinges type VB-3D 160 adjustable in three dimentions. Reception

The Art of Doors

# PLANE Line PL 1 (RC 4)

|                           | element with internal positioned slide bearings for smooth door movement.                                                                                                                                                                              |  |  |
|---------------------------|--------------------------------------------------------------------------------------------------------------------------------------------------------------------------------------------------------------------------------------------------------|--|--|
|                           | Type PLANE Line PL 1 SUPERIOR                                                                                                                                                                                                                          |  |  |
| Frame:                    | Three sided circumferential folded PLANE Line special corner frame for flush mounted optics on hinge side. High-quality multi-chamber sealing profile adjustable fixed in the three sided groove.                                                      |  |  |
| Hinges:                   | Concealed hinge system adjustable in three dimensions.                                                                                                                                                                                                 |  |  |
| Door Closer:              | Invisible cam-action door closer system in accordance with DIN EN 1154 integrated in frame and door leaf.                                                                                                                                              |  |  |
| Surface:                  | Door leaf and frame galvanized and primed with one component primer similar RAL 7001.                                                                                                                                                                  |  |  |
| Mounting:                 | Delivery and professional assembly including filling of the cavities in the frame with mortar of group III.                                                                                                                                            |  |  |
| Special Models            |                                                                                                                                                                                                                                                        |  |  |
| Flush Glazing:            | <b>PLANE Line</b> triple special glazing P6B safety glazing flush with outer edge door leaf on hinge side and opposite of hinge side border and elastic joint glazing seal black RAL 9004.<br>Minimum frieze width 125 mm on side and top, base 300 mm |  |  |
| Standard Glazing:         | Regular glazing – or insulated glazing P6B held by steel glass bars.<br>Minimum frieze width 125 mm on side and top, base 300 mm                                                                                                                       |  |  |
| Emergency Door:           | With panic fitting in accordance with DIN EN 179 and 1125                                                                                                                                                                                              |  |  |
| Ventilation Grille:       | Burglar proof poke protected ventilation grille inside with galvanized bird screen 10 x 10 mm                                                                                                                                                          |  |  |
| Top Panel or Top Light:   | Top panel built as tested door leaf<br>top light with burglar proof fixed glazing                                                                                                                                                                      |  |  |
| Sound Insulation:         | Up to R <sub>w,p</sub> 54 dB                                                                                                                                                                                                                           |  |  |
| Bullet Proof:             | FB 4-NS or FB 6-NS special inlay in door leaf and frame.                                                                                                                                                                                               |  |  |
| Airtight:                 | High-quality multi-chamber sealing profile adjustable fixed in the three sided groove of the frame in connection with a drop seal or a stop seal.                                                                                                      |  |  |
| Driving Rain Water tight: | High-quality multi-chamber sealing profile adjustable fixed in the three sided groove of the frame in connection with a drop seal or a stop seal.                                                                                                      |  |  |
| Windproof                 | High-quality multi-chamber sealing profile adjustable fixed in the three sided groove of the frame in connection with a drop seal or a stop seal                                                                                                       |  |  |
| Stainless Steel:          | Material 1.4301 (V2A) or. 1.4571 (V4A),<br>Surface bright mill, brushed or mattet.                                                                                                                                                                     |  |  |