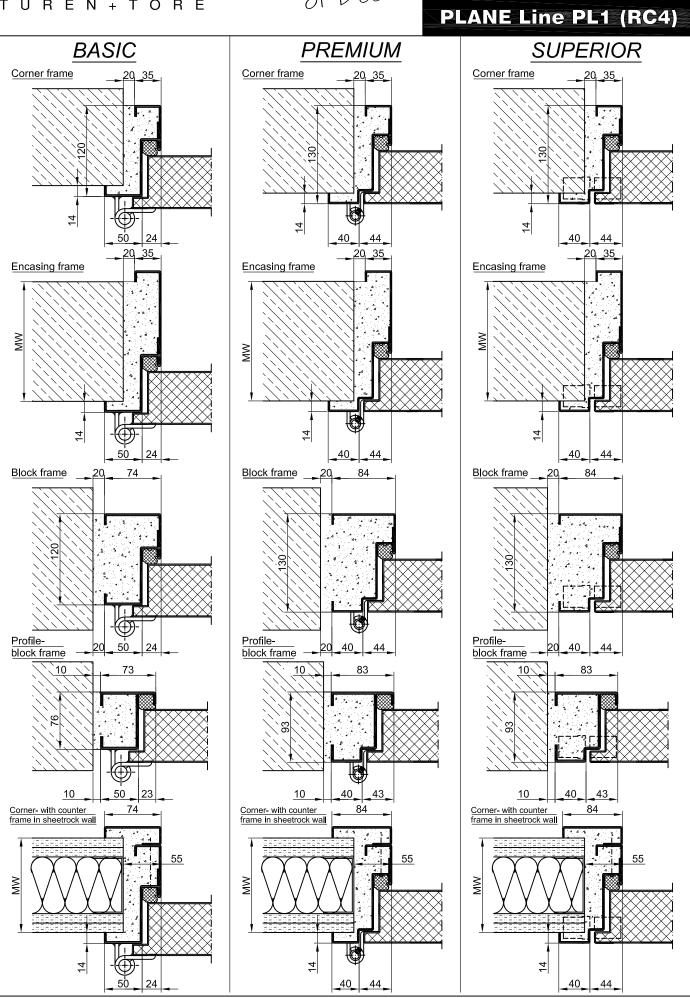

### PLANE Line PL 1 (RC 4)

### Single Wing PLANE Line RC4 Burglar Proof Steel Door

RC<sub>4</sub>

frame.

.... x .... mm

| Burglar Proof                               | RC4                                                                               | in accordance with DIN EN 1627              |
|---------------------------------------------|-----------------------------------------------------------------------------------|---------------------------------------------|
| * Noise Control                             | up to R <sub>w,P</sub> 54dB                                                       | in accordance with DIN EN ISO 10140-2       |
| * Shot Inhibiting                           | up to FB6                                                                         | in accordance with DIN EN 1522              |
| * Air Tight                                 | Class. 4                                                                          | in accordance with DIN EN 1026              |
| * Rain and Fire Water Tight                 | Class. 6A                                                                         | in accordance with DIN EN 1027              |
| * Wind tight                                | Class. C5                                                                         | in accordance with DIN EN 12211             |
| * Pressure resistant                        | up to 18 kPa                                                                      |                                             |
| * Explosion protection<br>* Stainless steel | up to zone 1/21                                                                   | in acc. with DIN EN 1127-1 or ATEX 94/9/'EG |
| Range of Dimensions:                        | Width from 500 mm to 1500 mm<br>Height from 500 mm to 3000 mm                     |                                             |
| (* special options see back of page)        |                                                                                   |                                             |
| Technical spe                               | ecification and te                                                                | ext for invitation to tender                |
| Product:                                    | PL-1 single wing security steel door brand Buchele in accordance with DIN EN 1627 |                                             |
|                                             |                                                                                   |                                             |

**Burglar Proof:** 

**Dimensions:** 

Door Leaf:

Sill:

Frame:

Hinges:

Fitting:

DIN EN 12209 (prepared for installation of a profile cylinder lock provided by customer). Safety door handle set with DIN EN 18257 firmly installed turnable aluminium F1 in U-shape with rounded protective plate.

Double walled, level 70 mm thick steel door leaf without hinge embossing,

Floor bracket as separation bar. Surface galvanized and welded to the

Threepart height-adjustable construction hinges with hinge pin retention

4-point safety locking system with latch lever function in accordance with

3-sided circumferential folded corner frame with high-quality multichamber sealing profile adjustable fixed in the three sided groove.

three sides folded with thick rebate without bottom stop. Special insulating inserts completely laid in and glued.

and ball-bearing spacer ring for smooth door movement.

#### Type PLANE Line PL 1 PREMIUM

Safety bolt screwed in door leaf fold.

Frame: Three sided circumferential folded PLANE Line special corner frame for flush mounted optics on hinge side. High-quality multi-chamber sealing profile adjustable fixed in the three sided groove.

Hinges:

Object hinges type VB-3D 160 adjustable in three dimentions. Reception

The Art of Doors

# PLANE Line PL 1 (RC 4)

|                           | element with internal positioned slide bearings for smooth door movement.                                                                                                                                                                              |  |  |
|---------------------------|--------------------------------------------------------------------------------------------------------------------------------------------------------------------------------------------------------------------------------------------------------|--|--|
|                           | Type PLANE Line PL 1 SUPERIOR                                                                                                                                                                                                                          |  |  |
| Frame:                    | Three sided circumferential folded PLANE Line special corner frame for flush mounted optics on hinge side. High-quality multi-chamber sealing profile adjustable fixed in the three sided groove.                                                      |  |  |
| Hinges:                   | Concealed hinge system adjustable in three dimensions.                                                                                                                                                                                                 |  |  |
| Door Closer:              | Invisible cam-action door closer system in accordance with DIN EN 1154 integrated in frame and door leaf.                                                                                                                                              |  |  |
| Surface:                  | Door leaf and frame galvanized and primed with one component primer similar RAL 7001.                                                                                                                                                                  |  |  |
| Mounting:                 | Delivery and professional assembly including filling of the cavities in the frame with mortar of group III.                                                                                                                                            |  |  |
| Special Models            |                                                                                                                                                                                                                                                        |  |  |
| Flush Glazing:            | <b>PLANE Line</b> triple special glazing P6B safety glazing flush with outer edge door leaf on hinge side and opposite of hinge side border and elastic joint glazing seal black RAL 9004.<br>Minimum frieze width 125 mm on side and top, base 300 mm |  |  |
| Standard Glazing:         | Regular glazing – or insulated glazing P6B held by steel glass bars.<br>Minimum frieze width 125 mm on side and top, base 300 mm                                                                                                                       |  |  |
| Emergency Door:           | With panic fitting in accordance with DIN EN 179 and 1125                                                                                                                                                                                              |  |  |
| Ventilation Grille:       | Burglar proof poke protected ventilation grille inside with galvanized bird screen 10 x 10 mm                                                                                                                                                          |  |  |
| Top Panel or Top Light:   | Top panel built as tested door leaf<br>top light with burglar proof fixed glazing                                                                                                                                                                      |  |  |
| Sound Insulation:         | Up to R <sub>w,p</sub> 54 dB                                                                                                                                                                                                                           |  |  |
| Bullet Proof:             | FB 4-NS or FB 6-NS special inlay in door leaf and frame.                                                                                                                                                                                               |  |  |
| Airtight:                 | High-quality multi-chamber sealing profile adjustable fixed in the three sided groove of the frame in connection with a drop seal or a stop seal.                                                                                                      |  |  |
| Driving Rain Water tight: | High-quality multi-chamber sealing profile adjustable fixed in the three sided groove of the frame in connection with a drop seal or a stop seal.                                                                                                      |  |  |
| Windproof                 | High-quality multi-chamber sealing profile adjustable fixed in the three sided groove of the frame in connection with a drop seal or a stop seal                                                                                                       |  |  |
| Stainless Steel:          | Material 1.4301 (V2A) or. 1.4571 (V4A),<br>Surface bright mill, brushed or mattet.                                                                                                                                                                     |  |  |