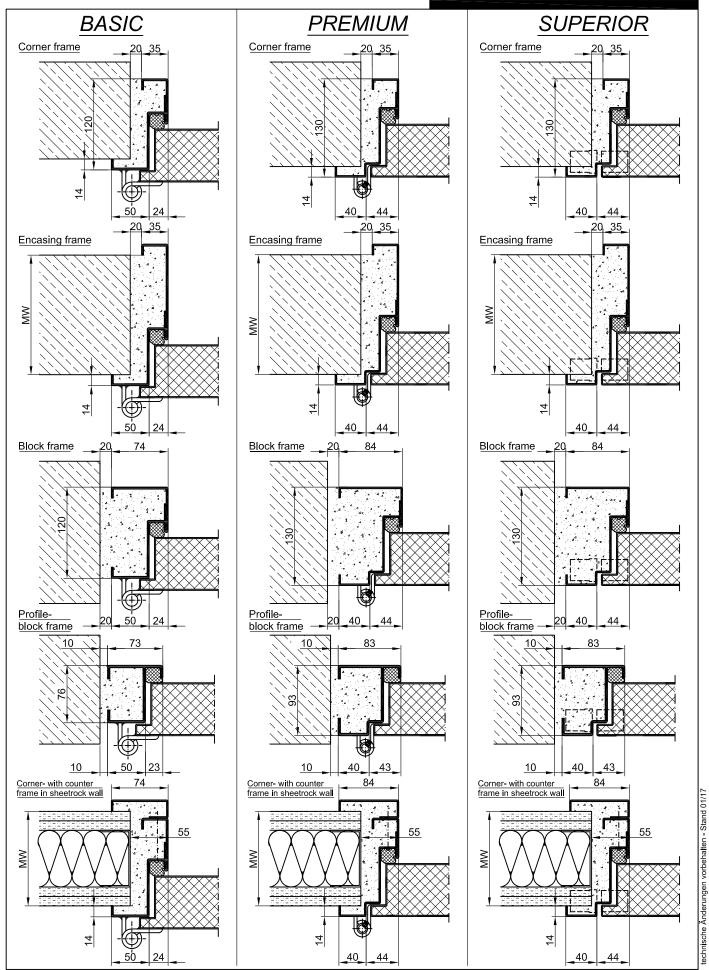

Safety bolt screwed in door leaf fold.

Sill: Floor bracket as separation bar. Surface galvanized and welded to the

frame.

Frame: 3-sided circumferential folded corner frame with high-quality multi-

chamber sealing profile adjustable fixed in the three sided groove.

Type PLANE Line PL 1 PREMIUM

Frame: Three sided circumferential folded PLANE Line special corner frame for

flush mounted optics on hinge side. High-quality multi-chamber sealing

profile adjustable fixed in the three sided groove.

#### Type PLANE Line PL 1 SUPERIOR

Frame: Three sided circumferential folded PLANE Line special corner frame for

flush mounted optics on hinge side. High-quality multi-chamber sealing

profile adjustable fixed in the three sided groove.