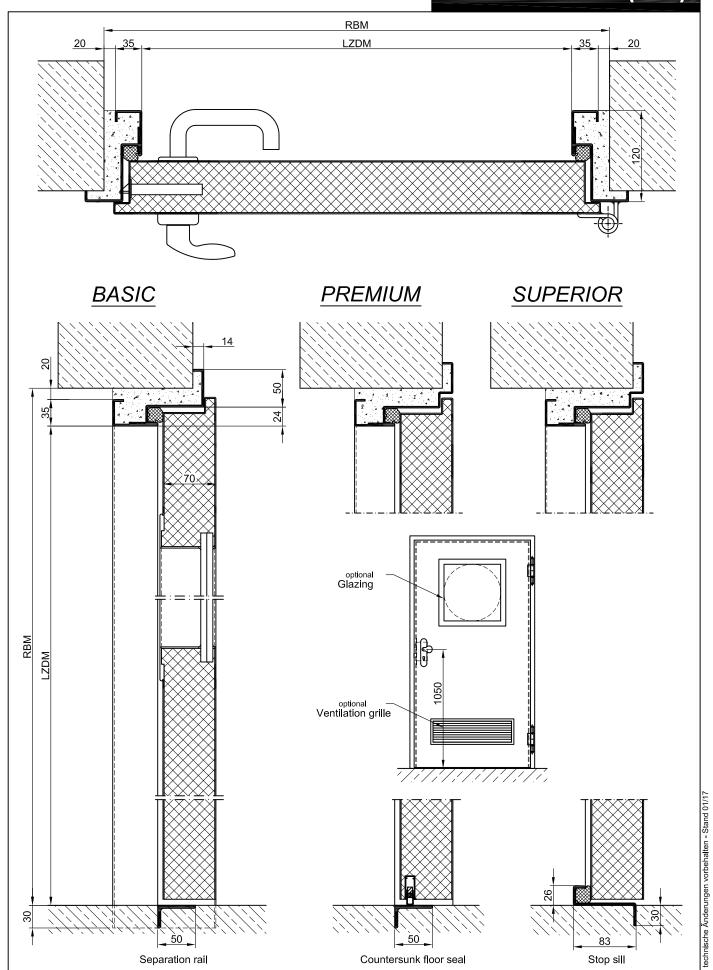

Dimensions: .... x .... mm

**Door Leaf:** Double walled, level 70 mm thick steel door leaf without hinge embossing,

three sides folded with thick rebate without bottom stop. Special insulating inserts completely laid in and glued.

Safety bolt screwed in door leaf fold.

Sill: Floor bracket as separation bar. Surface galvanized and welded to the

frame.

Frame: 3-sided circumferential folded corner frame with high-quality multi-

chamber sealing profile adjustable fixed in the three sided groove.

**Hinges:** Threepart height-adjustable construction hinges with hinge pin retention

and ball-bearing spacer ring for smooth door movement.

Fitting: 2-point safety locking system with latch lever function in accordance with

Type PLANE Line PL 1 PREMIUM

Frame: Three sided circumferential folded PLANE Line special corner frame for

flush mounted optics on hinge side. High-quality multi-chamber sealing

profile adjustable fixed in the three sided groove.

**Hinges:** Object hinges type VB-3D 160 adjustable in three dimentions. Reception

#### Type PLANE Line PL 1 SUPERIOR

Frame: Three sided circumferential folded PLANE Line special corner frame for

flush mounted optics on hinge side. High-quality multi-chamber sealing

profile adjustable fixed in the three sided groove.

**Hinges:** Concealed hinge system adjustable in three dimensions.

**Door Closer:** Invisible cam-action door closer system in accordance with DIN EN 1154

integrated in frame and door leaf.

**Surface:** Door leaf and frame galvanized and primed with one component primer

#### **Special Models**

Flush Glazing: PLANE Line triple special glazing P5A safety glazing flush with outer edge

door leaf on hinge side and opposite of hinge side border and elastic joint

glazing seal black RAL 9004

Minimum frieze width 125 mm on side and top, base 300 mm

**Standard Glazing:** Regular glazing – or insulated glazing P5A held by steel glass bars.

Minimum frieze width 125 mm on side and top, base 300 mm

Emergency Door: With panic fitting in accordance with DIN EN 179 and 1125

**Ventilation Grille:** Burglar proof poke protected ventilation grille

inside with galvanized bird screen 10 x 10 mm

**Top Panel or Top Light:** Top panel built as tested door leaf