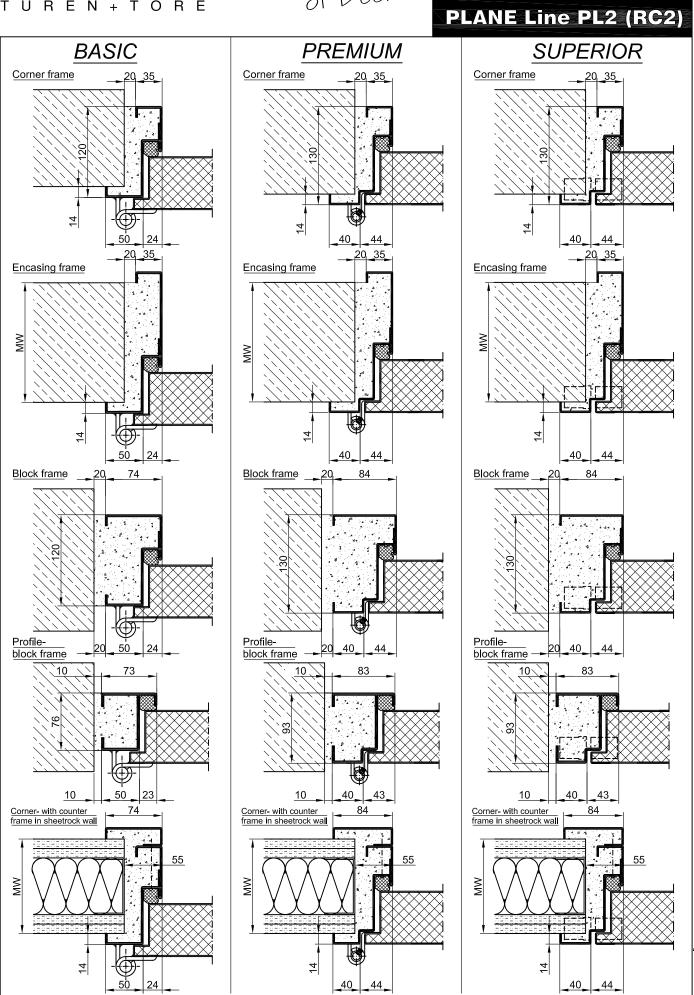

#### Technical specification and text for invitation to tender

| Product:       | PL-2 double wing security steel door brand Buchele in accordance with DIN EN 1627                                                                                                                                                                                                                                                                                                                                 |
|----------------|-------------------------------------------------------------------------------------------------------------------------------------------------------------------------------------------------------------------------------------------------------------------------------------------------------------------------------------------------------------------------------------------------------------------|
| Door Type:     | PLANE Line PL 2 BASIC                                                                                                                                                                                                                                                                                                                                                                                             |
| Burglar Proof: | RC 2                                                                                                                                                                                                                                                                                                                                                                                                              |
| Dimensions:    | x mm                                                                                                                                                                                                                                                                                                                                                                                                              |
| Door Leaf:     | Double walled, level 70 mm thick steel door leaf without hinge embossing,<br>three sides folded with thick rebate without bottom stop.<br>Special insulating inserts completely laid in and glued.<br>Safety bolt screwed in door leaf fold.                                                                                                                                                                      |
| Sill:          | Floor bracket as separation bar. Surface galvanized and welded to the frame.                                                                                                                                                                                                                                                                                                                                      |
| Frame:         | 3-sided circumferential folded corner frame with high-quality multi-<br>chamber sealing profile adjustable fixed in the three sided groove.                                                                                                                                                                                                                                                                       |
| Hinges:        | Threepart height-adjustable construction hinges with hinge pin retention and ball-bearing spacer ring for smooth door movement.                                                                                                                                                                                                                                                                                   |
| Fitting:       | Active door leaf with 2-point safety locking system with latch lever<br>function in accordance with DIN EN 12209 (prepared for installation of a<br>profile cylinder lock provided by customer).<br>Safety door handle set with DIN EN 18257 firmly installed turnable<br>aluminium F1 in U-shape with rounded protective plate.<br>Inactive door leaf with espagnolette bolt lock in the central rebate profile. |
|                | Type PLANE Line PL 2 PREMIUM                                                                                                                                                                                                                                                                                                                                                                                      |
| Frame:         | Three sided circumferential folded PLANE Line special corner frame for flush mounted optics on hinge side. High-quality multi-chamber sealing profile adjustable fixed in the three sided groove.                                                                                                                                                                                                                 |

# PLANE Line PL 2 (RC 2)

| Hinges:                   | Object hinges type VB-3D 160 adjustable in three dimentions. Reception element with internal positioned slide bearings for smooth door movement.                                                                                                       |  |
|---------------------------|--------------------------------------------------------------------------------------------------------------------------------------------------------------------------------------------------------------------------------------------------------|--|
|                           | Type PLANE Line PL 2 SUPERIOR                                                                                                                                                                                                                          |  |
| Frame:                    | Three sided circumferential folded PLANE Line special corner frame for flush mounted optics on hinge side. High-quality multi-chamber sealing profile adjustable fixed in the three sided groove.                                                      |  |
| Hinges:                   | Concealed hinge system adjustable in three dimensions.                                                                                                                                                                                                 |  |
| Door Closer:              | Invisible cam-action door closer system in accordance with DIN EN 1154 integrated in frame and door leaf.                                                                                                                                              |  |
| Surface:                  | Door leaf and frame galvanized and primed with one component primer similar RAL 7001.                                                                                                                                                                  |  |
| Mounting:                 | Delivery and professional assembly including filling of the cavities in the frame with mortar of group III.                                                                                                                                            |  |
| Special Models            |                                                                                                                                                                                                                                                        |  |
| Flush Glazing:            | <b>PLANE Line</b> triple special glazing P4A safety glazing flush with outer edge door leaf on hinge side and opposite of hinge side border and elastic joint glazing seal black RAL 9004.<br>Minimum frieze width 125 mm on side and top, base 300 mm |  |
| Standard Glazing:         | Regular glazing – or insulated glazing P4A held by steel glass bars.<br>Minimum frieze width 125 mm on side and top, base 300 mm                                                                                                                       |  |
| Emergency Door:           | With panic fitting in accordance with DIN EN 179 and 1125                                                                                                                                                                                              |  |
| Ventilation Grille:       | Burglar proof poke protected ventilation grille inside with galvanized bird screen 10 x 10 mm                                                                                                                                                          |  |
| Top Panel or Top Light:   | Top panel built as tested door leaf<br>top light with burglar proof fixed glazing                                                                                                                                                                      |  |
| Sound Insulation:         | Up to R <sub>w,p</sub> 54 dB                                                                                                                                                                                                                           |  |
| Bullet Proof:             | FB 4-NS or FB 6-NS special inlay in door leaf and frame.                                                                                                                                                                                               |  |
| Airtight:                 | High-quality multi-chamber sealing profile adjustable fixed in the three sided groove of the frame in connection with a drop seal or a stop seal.                                                                                                      |  |
| Driving Rain Water tight: | High-quality multi-chamber sealing profile adjustable fixed in the three sided groove of the frame in connection with a drop seal or a stop seal.                                                                                                      |  |
| Windproof                 | High-quality multi-chamber sealing profile adjustable fixed in the three sided groove of the frame in connection with a drop seal or a stop seal                                                                                                       |  |
| Stainless Steel:          | Material 1.4301 (V2A) or. 1.4571 (V4A),<br>Surface bright mill, brushed or mattet.                                                                                                                                                                     |  |
|                           |                                                                                                                                                                                                                                                        |  |