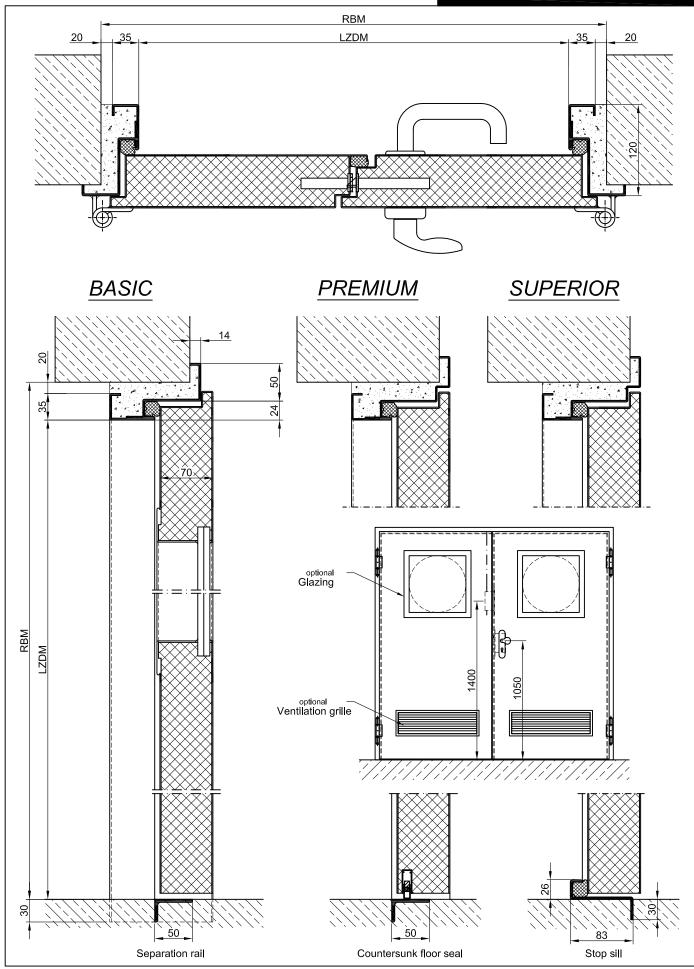

#### Technical specification and text for invitation to tender

| Product:       | PL-2 double wing security steel door brand Buchele in accordance with DIN EN 1627                                                                                                                                                                                                                                                                                                                                 |
|----------------|-------------------------------------------------------------------------------------------------------------------------------------------------------------------------------------------------------------------------------------------------------------------------------------------------------------------------------------------------------------------------------------------------------------------|
| Door Type:     | PLANE Line PL 2 BASIC                                                                                                                                                                                                                                                                                                                                                                                             |
| Burglar Proof: | RC 2                                                                                                                                                                                                                                                                                                                                                                                                              |
| Dimensions:    | x mm                                                                                                                                                                                                                                                                                                                                                                                                              |
| Door Leaf:     | Double walled, level 70 mm thick steel door leaf without hinge embossing,<br>three sides folded with thick rebate without bottom stop.<br>Special insulating inserts completely laid in and glued.<br>Safety bolt screwed in door leaf fold.                                                                                                                                                                      |
| Sill:          | Floor bracket as separation bar. Surface galvanized and welded to the frame.                                                                                                                                                                                                                                                                                                                                      |
| Frame:         | 3-sided circumferential folded corner frame with high-quality multi-<br>chamber sealing profile adjustable fixed in the three sided groove.                                                                                                                                                                                                                                                                       |
| Hinges:        | Threepart height-adjustable construction hinges with hinge pin retention and ball-bearing spacer ring for smooth door movement.                                                                                                                                                                                                                                                                                   |
| Fitting:       | Active door leaf with 2-point safety locking system with latch lever<br>function in accordance with DIN EN 12209 (prepared for installation of a<br>profile cylinder lock provided by customer).<br>Safety door handle set with DIN EN 18257 firmly installed turnable<br>aluminium F1 in U-shape with rounded protective plate.<br>Inactive door leaf with espagnolette bolt lock in the central rebate profile. |
|                | Type PLANE Line PL 2 PREMIUM                                                                                                                                                                                                                                                                                                                                                                                      |
| Frame:         | Three sided circumferential folded PLANE Line special corner frame for flush mounted optics on hinge side. High-quality multi-chamber sealing profile adjustable fixed in the three sided groove.                                                                                                                                                                                                                 |

# PLANE Line PL 2 (RC 2)

| Hinges:                   | Object hinges type VB-3D 160 adjustable in three dimentions. Reception element with internal positioned slide bearings for smooth door movement.                                                                                                       |  |
|---------------------------|--------------------------------------------------------------------------------------------------------------------------------------------------------------------------------------------------------------------------------------------------------|--|
|                           | Type PLANE Line PL 2 SUPERIOR                                                                                                                                                                                                                          |  |
| Frame:                    | Three sided circumferential folded PLANE Line special corner frame for flush mounted optics on hinge side. High-quality multi-chamber sealing profile adjustable fixed in the three sided groove.                                                      |  |
| Hinges:                   | Concealed hinge system adjustable in three dimensions.                                                                                                                                                                                                 |  |
| Door Closer:              | Invisible cam-action door closer system in accordance with DIN EN 1154 integrated in frame and door leaf.                                                                                                                                              |  |
| Surface:                  | Door leaf and frame galvanized and primed with one component primer similar RAL 7001.                                                                                                                                                                  |  |
| Mounting:                 | Delivery and professional assembly including filling of the cavities in the frame with mortar of group III.                                                                                                                                            |  |
| Special Models            |                                                                                                                                                                                                                                                        |  |
| Flush Glazing:            | <b>PLANE Line</b> triple special glazing P4A safety glazing flush with outer edge door leaf on hinge side and opposite of hinge side border and elastic joint glazing seal black RAL 9004.<br>Minimum frieze width 125 mm on side and top, base 300 mm |  |
| Standard Glazing:         | Regular glazing – or insulated glazing P4A held by steel glass bars.<br>Minimum frieze width 125 mm on side and top, base 300 mm                                                                                                                       |  |
| Emergency Door:           | With panic fitting in accordance with DIN EN 179 and 1125                                                                                                                                                                                              |  |
| Ventilation Grille:       | Burglar proof poke protected ventilation grille inside with galvanized bird screen 10 x 10 mm                                                                                                                                                          |  |
| Top Panel or Top Light:   | Top panel built as tested door leaf<br>top light with burglar proof fixed glazing                                                                                                                                                                      |  |
| Sound Insulation:         | Up to R <sub>w,p</sub> 54 dB                                                                                                                                                                                                                           |  |
| Bullet Proof:             | FB 4-NS or FB 6-NS special inlay in door leaf and frame.                                                                                                                                                                                               |  |
| Airtight:                 | High-quality multi-chamber sealing profile adjustable fixed in the three sided groove of the frame in connection with a drop seal or a stop seal.                                                                                                      |  |
| Driving Rain Water tight: | High-quality multi-chamber sealing profile adjustable fixed in the three sided groove of the frame in connection with a drop seal or a stop seal.                                                                                                      |  |
| Windproof                 | High-quality multi-chamber sealing profile adjustable fixed in the three sided groove of the frame in connection with a drop seal or a stop seal                                                                                                       |  |
| Stainless Steel:          | Material 1.4301 (V2A) or. 1.4571 (V4A),<br>Surface bright mill, brushed or mattet.                                                                                                                                                                     |  |
|                           |                                                                                                                                                                                                                                                        |  |